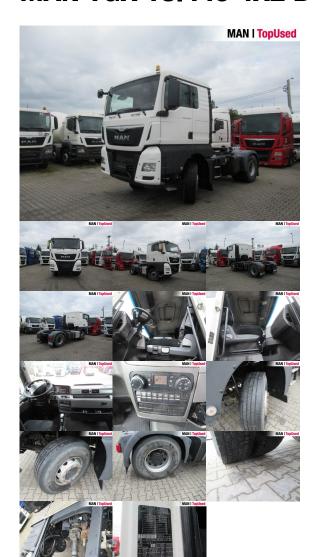

# MAN

# **MAN TGX 18.440 4X2 BLS**

# **BASIC DATA**

Brand MAN

Model serie TGS

Model variant TGS TG2

Body type Tractor unit (Standard)

Colours white

Driver's cab XL

Berths 1 berth

# **TECHNICAL DATA**

Power 324 kW (441 HP)

Fuel Diesel

Gearbox type Manual

Wheel drive 4x2

Suspension Leaf air suspension

Axles 2 axles

## **WEIGHTS AND MEASURES**

GVW 18,000 kg

Rear overhang 750 mm

Wheel base 3600 mm

Fuel tank AdBlue: 60 I

Fuel tank: 400 l

Emission category Euro6

# **EQUIPMENT**