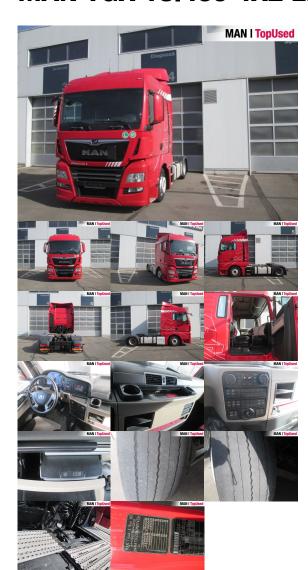

# **MAN TGX 18.460 4X2 LLS-U**

# SH03660124

Price **19,745 EUR** (net)

**23,497 EUR** (gross)

Offer Date 18.06.2025

Body type Tractor unit

1st reg. 01/2019

Power 338kW (460 HP)

Mileage 648833 km

# **BASIC DATA**

Brand MAN

Model serie TGX

Model variant TGX TG2

Body type Tractor unit (Mega)

Colours red
Driver's cab XLX

Berths 2 berths

### **TECHNICAL DATA**

Power 338 kW (460 HP)

Fuel Diesel

Gearbox type Automatic

Wheel drive 4x2

Suspension Air suspension

Axles 2 axles

# **WEIGHTS AND MEASURES**

GVW 18,000 kg
Rear overhang 800 mm

Wheel base 3600 mm

Fuel tank AdBlue: 60 l

Fuel tank: 480 I

Emission category Euro6